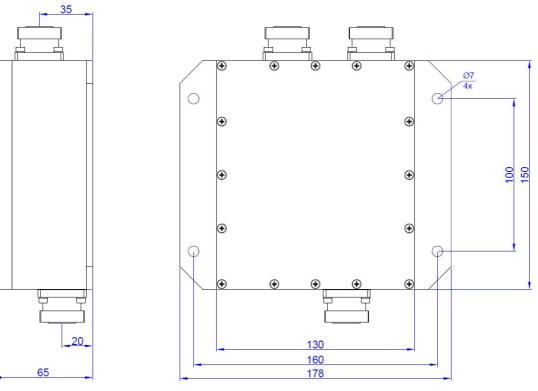

## **Outline dimensions (mm):**

BHE BONN HUNGARY ELECTRONICS Ltd. Microwave & RF Development and ManufacturingIpari Park Str. 10. Budapest, H-1044\* P.O.Box 164. Budapest, H-1325Home page: www.bhe-mw.euPhone: +361 233 2138Fax.: +361 233 2506E-mail: info@bhe-mw.eu